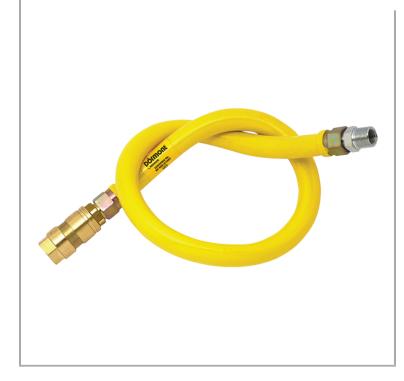

MODEL:

Dormont 26125BPQ60

Dormont BRAIDED Gas Hose "BPQ" + Quick-Disconnect Coupling + Straight Restrainer Cable with mounting hardware

Connections: 1 1/4-inch Hose type: Braided "BQP" Hose length: 1500mm Accreditation: BSi Kitemark

## **FEATURES & BENEFITS**

- · Dormont gas hoses are of the highest quality and reliability with safety features built in.
- Fit & Forget saving time and money.
- Designed with safety and long-life in mind.
- Approved for both gas families: LPG & Natural Gas.
- Push-to-connect, Flat-Faced Quick Disconnect Coupling.
- Designed for catering applications.
- 304 Stainless Steel, Helically formed hose flexible and strong.
- Flared-end Mechanical fittings for strength & reliability.
- All Hoses Annealed to increase flexibility & corrosion resistance.
- PVC dipped coating wrinkle free, easy to clean & durable.
- Antimicrobial coating to resist build up of bacteria for hygiene.
- Full assembly and product testing carried out by Mechline, U.K.

## **TECHNICAL INFO**

- · Length:1500mm
- Inside dia: 1 1/4-inch

Dimensions are in millimeters. If a Cad file is required please visit www.mechline.com.