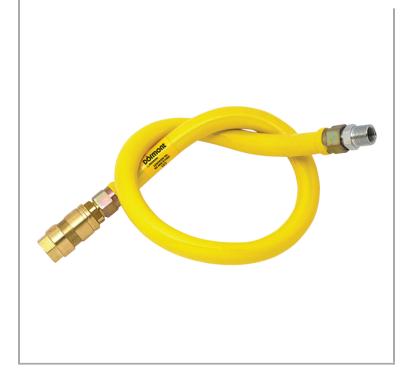

MODEL:

**Dormont 2650NPVF60** 

Dormont UNBRAIDED Gas Hose "NPVF" + Quick-Disconnect Coupling + Straight Restrainer Cable with mounting hardware

Connections: 1/2-inch Hose type: Unbraided "NPVF" Hose length: 1500mm Accreditation: BSi Kitemark

## **FEATURES & BENEFITS**

- · Dormont gas hoses are of the highest quality and reliability with safety features built in.
- Fit & Forget saving time and money.
- Designed with safety and long-life in mind.
- Approved for both gas families: LPG & Natural Gas.
- Push-to-connect, Flat-Faced Quick Disconnect Coupling.
- Designed for catering applications.
- 304 Stainless Steel, Helically formed hose flexible and strong.
- Flared-end Mechanical fittings for strength & reliability.
- All Hoses Annealed to increase flexibility & corrosion resistance.
- PVC dipped coating wrinkle free, easy to clean & durable.
- Antimicrobial coating to resist build up of bacteria for hygiene.
- Full assembly and product testing carried out by Mechline, U.K.

## **TECHNICAL INFO**

- · Length:1500mm
- Inside dia: 1/2-inch