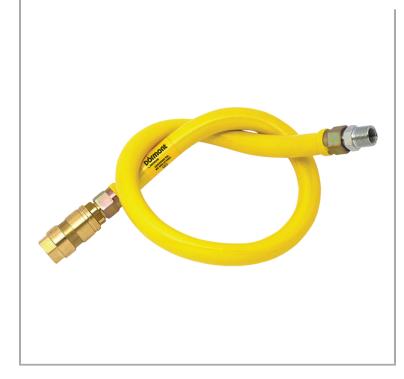

MODEL:

**Dormont 2675NPVF48** 

Dormont UNBRAIDED Gas Hose "NPVF" + Quick-Disconnect Coupling + Straight Restrainer Cable with mounting hardware

Connections: 3/4-inch Hose type: Unbraided "NPVF" Hose length: 1200mm Accreditation: BSi Kitemark

## **FEATURES & BENEFITS**

- · Dormont gas hoses are of the highest quality and reliability with safety features built in.
- Fit & Forget saving time and money.
- Designed with safety and long-life in mind.
- Approved for both gas families: LPG & Natural Gas.
- Push-to-connect, Flat-Faced Quick Disconnect Coupling.
- Designed for catering applications.
- 304 Stainless Steel, Helically formed hose flexible and strong.
- Flared-end Mechanical fittings for strength & reliability.
- All Hoses Annealed to increase flexibility & corrosion resistance.
- PVC dipped coating wrinkle free, easy to clean & durable.
- Antimicrobial coating to resist build up of bacteria for hygiene.
- Full assembly and product testing carried out by Mechline, U.K.

## **TECHNICAL INFO**

- · Length:1200mm
- Inside dia: 3/4-inch