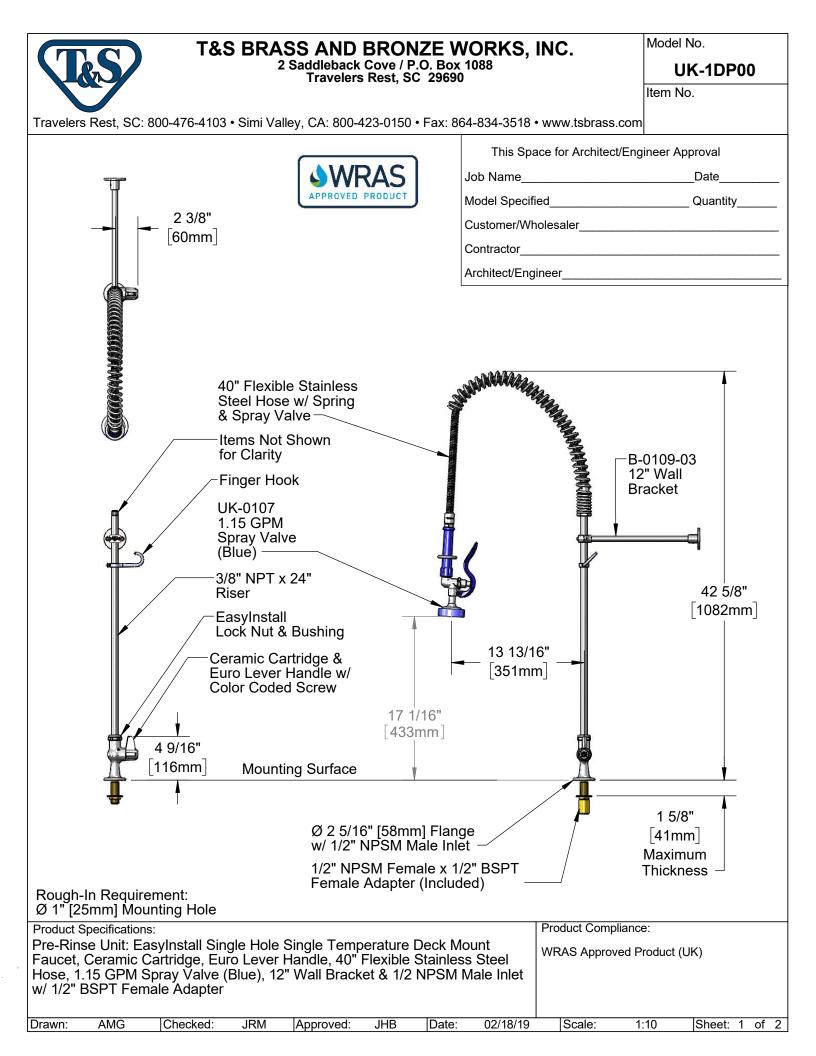

| T&S BRASS AND BRONZE WORKS, INC.<br>2 Saddleback Cove / P.O. Box 1088<br>Travelers Rest, SC 29690 |                         |                                 |            |                                            |                                     |           |                 |                                   | Model No. UK-1DP00 Item No.               |
|---------------------------------------------------------------------------------------------------|-------------------------|---------------------------------|------------|--------------------------------------------|-------------------------------------|-----------|-----------------|-----------------------------------|-------------------------------------------|
| Travoloro                                                                                         | Post SC: 8              | 00 476 4103                     | • Simi Val |                                            | 22 0150                             | Eav: 96/  | 1 921 2519 .    | www.tsbrass.cor                   |                                           |
| Tavelets                                                                                          | - Resi, 30. 0           |                                 |            | iey, CA. 800-4                             | -                                   | ITEM      | SALES N         |                                   | ESCRIPTION                                |
|                                                                                                   |                         | S MARIE                         | Den        |                                            | 5                                   | NO.       |                 |                                   |                                           |
|                                                                                                   |                         |                                 | 2          |                                            | $\bigcirc$                          | 1         | UK-0107         |                                   | Spray Valve (Blue)                        |
|                                                                                                   | J.                      |                                 | 8          |                                            | 2                                   | 2<br>3    | 010476-4        |                                   |                                           |
|                                                                                                   | 9                       |                                 |            |                                            | (19)                                | _         |                 | 40" Flovibl                       | e Hold Down Ring e Stainless Steel        |
|                                                                                                   |                         |                                 |            |                                            | 6                                   | 4         | UK-0040-        |                                   | lue Handle                                |
|                                                                                                   |                         |                                 |            |                                            |                                     | 5         | 000888-4        | 5 EasyInstal                      | I Overhead Spring                         |
|                                                                                                   |                         |                                 | 3          |                                            |                                     | 6         | 000821-4        | 0 Spring Boo                      | dy                                        |
|                                                                                                   |                         |                                 | 8/         |                                            |                                     | 7         | B-0109-0        | 3 12" Wall B                      | racket                                    |
|                                                                                                   |                         |                                 | U,         | $\bigwedge$                                |                                     | 8         | 004R            | Finger Ho                         | ok                                        |
|                                                                                                   |                         |                                 | 9          |                                            | $\overline{7}$                      | 9         | 000372-4        |                                   |                                           |
| ·/                                                                                                |                         |                                 | ě          | 2                                          |                                     | 10        | EU-EZ-k         | Euro Easy<br>Bushing (            | Install Kit: Nut,<br>)-Ring & Lock Washer |
|                                                                                                   |                         |                                 |            |                                            | $\sim$                              | 11        | 001062-4        | <b>U</b> .                        |                                           |
|                                                                                                   |                         |                                 |            |                                            | 8                                   | 12        | 014200-4        | 5 Star Wash                       | er, Anti-Rotation                         |
|                                                                                                   |                         |                                 |            |                                            |                                     | 13        | 013787-4        | 5 equip Cera                      | amic Cartridge, RTC                       |
|                                                                                                   |                         |                                 |            |                                            |                                     | 14        | E-HDL-L         | Euro Leve<br>Coded Sci            | r Handle w/ Color<br>rews                 |
|                                                                                                   | 939                     |                                 |            |                                            |                                     | 15        | 014612-4        | 5 Deck Seal                       |                                           |
|                                                                                                   |                         |                                 |            | (9)                                        |                                     | 16        | 000999-4        | 5 Brass Loc                       | < Washer                                  |
|                                                                                                   |                         |                                 |            | 3                                          |                                     | 17        | 002954-4        |                                   |                                           |
|                                                                                                   |                         |                                 |            |                                            |                                     | 18        | 003746-2        | 0 Adapter, 1                      | /2" NPSM Female x<br>Female               |
|                                                                                                   |                         |                                 |            |                                            |                                     | 19        | 019389-4        |                                   | taining Ring                              |
|                                                                                                   |                         |                                 |            |                                            | 12<br>13<br>14<br>-15<br>-16<br>-17 |           |                 |                                   |                                           |
| e-Rins<br>aucet,<br>ose, 1.                                                                       | Ceramic Ca<br>15 GPM Sp | sylnstall Sing<br>artridge, Eui | ro Lever   | Single Temp<br>Handle, 40"<br>" Wall Brack | Flexible                            | Stainless | ount<br>s Steel | Product Complian<br>WRAS Approved |                                           |
| awn:                                                                                              | AMG                     | Checked:                        | JRM        | Approved:                                  | JHB                                 | Date:     | 02/18/19        | Scale: NT                         | S Sheet: 2 of 2                           |
|                                                                                                   | / 100                   | Tonconeu.                       |            | p ppioved.                                 |                                     | Date.     | 02/10/13        |                                   |                                           |