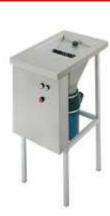

## **Product Recall IMC 526 Series Food Waste Disposer**

These units can be recognised by the distinctive black rubber housing above the motor

This product was sold through distributors under the following brands