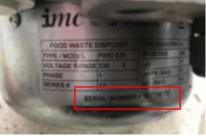

- Stop using the item immediately.
- Isolate the electricity supply to the equipment.
- Contact us immediately to arrange a return and refund, or free removal and replacement with upgraded unit.

To help us identify the unit you have, if possible please make a note of the serial number of your unit. The serial plate will typically look like the one pictured.