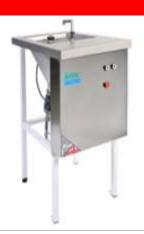

## **Product Recall IMC 526 Series Food Waste Disposer**

These units can be recognised by the distinctive black rubber housing above the motor

This product was sold through distributors under the following brands