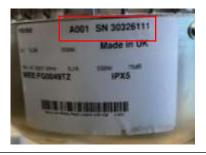

- Stop using the item immediately.
- Isolate the electricity supply to the equipment.
- Contact us immediately to arrange a return and refund, or free removal and replacement with upgraded unit.

To help us identify the unit you have, if possible please make a note of the serial number of your unit. The serial plate will typically look like the one pictured.